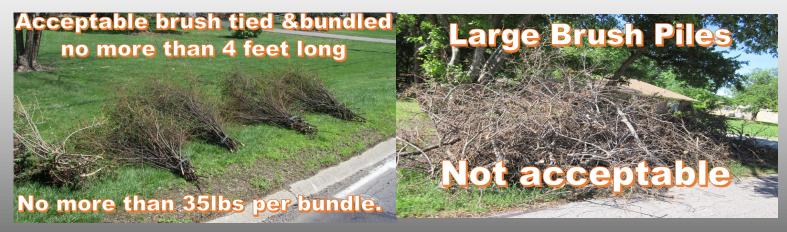

## Bulk Pick-up Guidelines

Acceptable bulky items include stoves, water heaters, washing machines, refrigerators and other appliances (with all CFCs removed and tagged by a certified technician), furniture, and other similar household items. In addition, tree, brush or shrubbery waste that is cut and tied in bundles of not more than four feet in length and 35 pounds in weight.

When preparing yard debris for bulk collection, remember the three B's:

- Bagged,
- Bundled, or
- Boxed!
- Grass, leaves and other small items should be bagged and <u>ARE NOT</u> to exceed 35 pounds per bag.
- Tree limbs and cuttings must be 12 inches in diameter or less and cannot be longer than four feet and must be bundled and tied with twine, string, duct tape or similar cord.
- Century plants, all cacti and similar plants that are hazardous to our collection employees should be boxed to avoid injury.